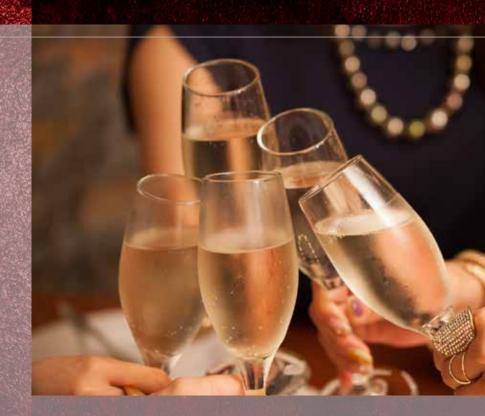

# TOAST TO THE HOLIDAYS AT The Jourge

The Lounge is getting ready for the season of celebrations with Moscow Chill-a spicy, savory cocktail inspired by the cold and chilly breeze of winter. Made with dill herb-infused vodka along with a combination of homemade ginger cordial, ginger beer, and angostura bitters, this dynamic drink will be sure to add a little sizzle to your December evenings.

For every glass of Moscow Chill that you purchase, you help us with our advocacy of supporting the beneficiaries of Kythe Foundation, Inc.

> Alcoholic | PHP 398 per glass Non-Alcoholic | PHP 250 per glass

Prices include government taxes and service charge.

<sup>01</sup> to 31 December 2018