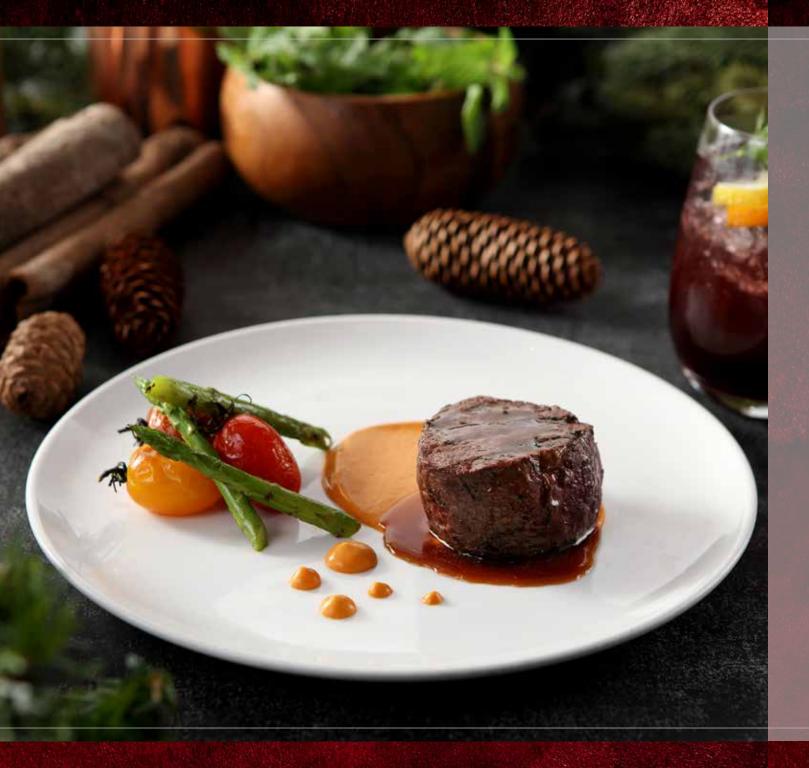

## MERRY FEAST-MAS AT The Fireplace

Festivities will get a delicious kickstart at The Fireplace with the Christmas 3-course set menu. Tuck into the Yuletide flavors of Roast Pumpkin Soup with Nutmeg Foam, your choice of 5oz Certified Angus Beef Tenderloin in Port Reduction or Duck-Fat Turkey Breast with Porcini Gravy for the main, and Red Velvet Fondant in all its festive-colored glory.

Ushering the new year is another 3-course set menu to welcome 2019. Begin with creamy Broccoli and Cheddar Soup with smoked bacon prepping your palate for a gorgeous Grilled 5oz Outside Skirt Steak with Roasted Garlic Mashed Potato in Shallot Confit then the sweetest of finales awaits with the Caramel, Rum, and Vanilla delight of Bananas Foster.

The Fireplace will be open for lunch on Christmas Day.

| Festive Set             | New Year |  |
|-------------------------|----------|--|
| 24 and 25 December 2018 | 31 Decem |  |
| PHP 3,200 per person    | PHP 3,20 |  |