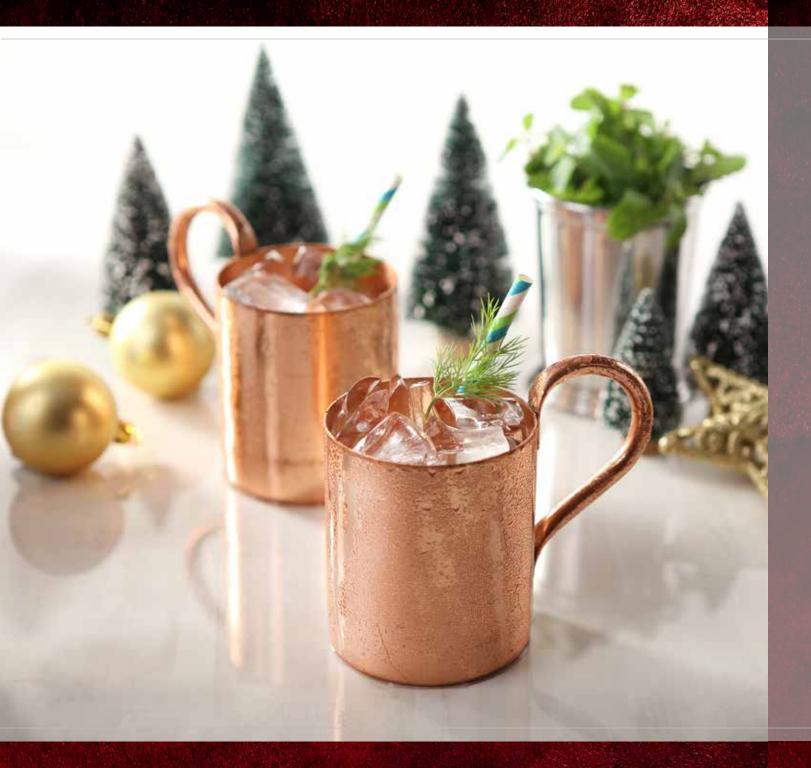

# TOAST TO THE HOLIDAYS AT The Jourge

The Lounge is getting ready for the season of celebrations with Moscow Chill-a spicy, savory cocktail inspired by the cold and chilly breeze of winter. Made with dill herb-infused vodka along with a combination of homemade ginger cordial, ginger beer, and angostura bitters, this dynamic drink will be sure to add a little sizzle to your December evenings.

For every glass of Moscow Chill that you purchase, you help us with our advocacy of supporting the beneficiaries of Kythe Foundation, Inc.

> Alcoholic | PHP 398 per glass Non-Alcoholic | PHP 250 per glass