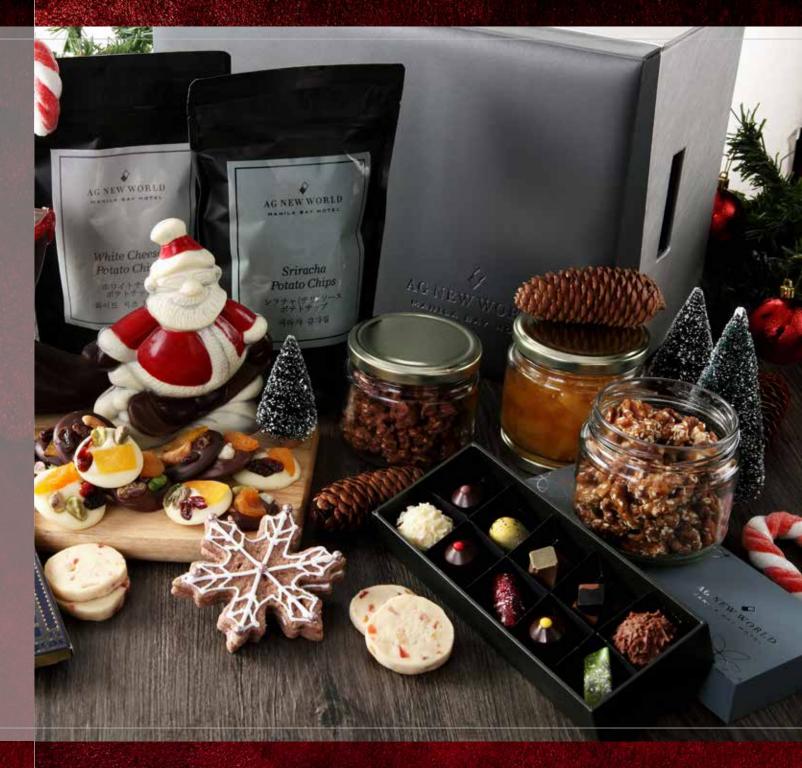

Santa's Gift Box PHP 6, 000

1 box assorted Christmas truffles (20s)
1 box assorted chocolate flavored bars
1 box Christmas cookies
1 pack sriracha flavored spud chips
1 pack white cheddar flavored spud chips
1 Christmas chocolate figurine
1 chocolate boot with assorted nibbles
1 jar caramel popcorn
1 Auro chocolate bar
Gingerbread cookies
500g Christmas Marzipan Stollen bread
Sparkling wine

Santa's Gift Box is available for display and purchase starting O1 December 2018 at the Pastry Boutique located at the hotel lobby. For bulk orders, please place your orders at least five (5) days in advance.